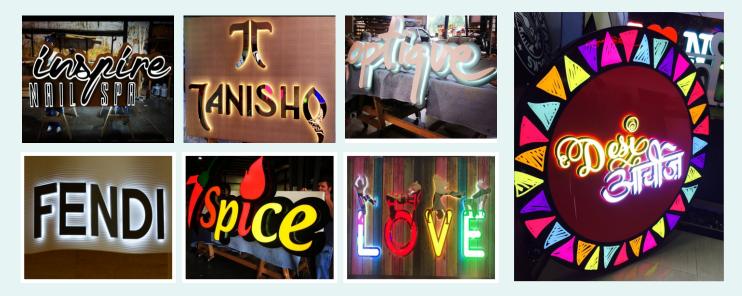

## LED LETTERS / CHANNEL LETTERS / SOLID ACRYLIC LETTERS

Channel letters are custom-made metal or plastic letters commonly used in exterior signage on public and commercial buildings, and often internally illuminated. Unlit three dimensional letters that are applied to sign panels or monuments are usually referred to as dimensional letters.

Day and night - channel letters catch the eye of your highly mobile customers as they pass by your locations. This 3D sign element is best for displaying logos, letters and numbers that are easily noticeable and readable. Best suited as architectural signage on your buildings, provides illuminated standard, reverse-lit and open-faced channel letters. Using LED or neon, lighting can be face-lit, back-lit for silhouette effects or front-lit with a halo effect. Whatever lighting technique is selected, your name and logo are prominently displayed to catch the attention of the public.