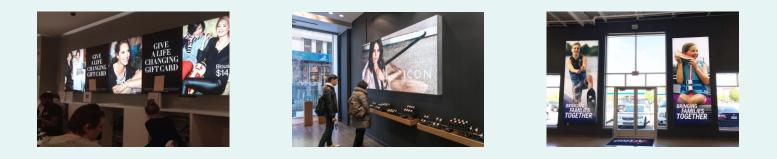

## MAGNETIC FRAMES

MAGNETIC FRAMES, NO BOLT IN FRONT FACE SUPER SLIM LED LIGHT SOURCE CAN BE WALL HUNG OR TABLE USE DC 12V POWER SUPPLY

## ALUMINUM SNAP FRAMES LIGHT BOX

CAN BE OPENED FOUR SIDES, EASY TO CHANGE PICTURE / INSTALL & MAINTAIN, SUPERIOR ALUMINUM ALLOY + SUPERIOR LIGHT GUIDE PLATE THICKNESS OF THE WHOLE LIGHT BOX: 18MM - 60 AVAILABLE IN SILVER / BLACK / WHITE COLOUR / DC 12V POWER SUPPLY