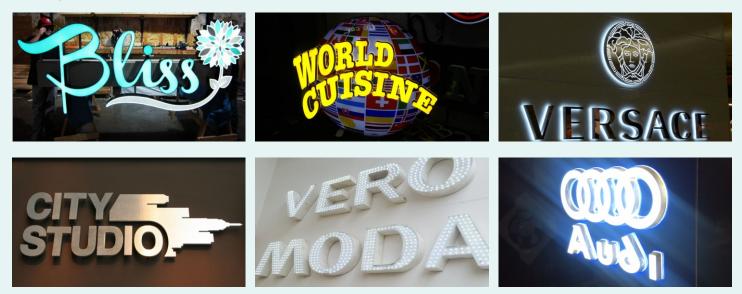

## LED LETTERS / CHANNEL LETTERS / SOLID ACRYLIC LETTERS

Channel letters are custom-made metal or plastic letters commonly used in exterior signage on public and commercial buildings, and often internally illuminated. Unlit three dimensional letters that are applied to sign panels or monuments are usually referred to as dimensional letters.

Day and night - channel letters catch the eye of your highly mobile customers as they pass by your locations. This 3D sign element is best for displaying logos, letters and numbers that are easily noticeable and readable. Best suited as architectural signage on your buildings, provides illuminated standard, reverse-lit and open-faced channel letters. Using LED or neon, lighting can be face-lit, back-lit for silhouette effects or front-lit with a halo effect. Whatever lighting technique is selected, your name and logo are prominently displayed to catch the attention of the public.