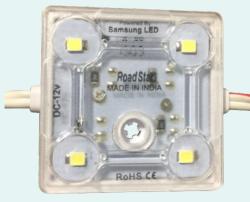

GALAXY 2835 with Lens SERIES

- \* Available in 3 & 4 SMD Variants.
- \* Optical Lens Provides Very High Bright Illumination.
- \* Gives Very Wide Spread of Light.
- Ideal For Large Sign / Sky Sign / Channel Lettters / Hoardings / Glow Sign Board.
- \* Available in Cool White / Warm White.
- \* Most Reliable & Cost Effective.
- ★ 120° Wide Angle.
- \* Easy Installation with Double Sided Tape & Screw Hole.
- \* IP 65 Waterproof.